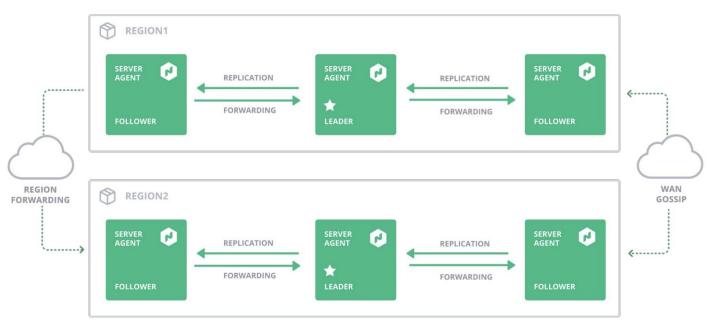

21, 2021

## About Me



#### Wahyu Anggana

Infrastructe Engineer at eFishery





@kowlon

- linkedin.com/in/wahyuanggana in
- wahyu.anggana@efishery.com























# Nomad is not only container orchestration

- It supports virtualized, containerized, and standalone applications, such as Docker, Java, IIS on Windows, QEMU, application binary/executable, etc.
- A simple, a lightweight layer that can be integrate with any existing infrastructure with any **Scale.**

0 macOS Windows \$ docker 6 N aws (intel) 4 0 (DELL) vmware DATADOG Э **Jenkins** Frog Spark 

EasyStack R Biznet

**MBRI** 

boer technology INDONESIA

**OpenInfra** Days

VIDIA

ł



### **Nomad Single Process**











## **Nomad Architecture - Single Region**









## Nomad Architecture - Multi Region















#### **Nomad - Client Node**









#### Nomad - Job, Task, Task Group, and Allocation











WEB

N



#### **Nomad - Networking**



















Sponsored by:













#### Hosted by:



## **OpenStack Indonesia**

Indonesia OpenStack Foundation Community www.openstack.id

#### Community Partners:











Laboratory







Do you have any questions?

wahyu.anggana@efishery.com eFishery.com

## **Thanks!**

Platinum sponsor :







Silver sponsor : Custom sponsor