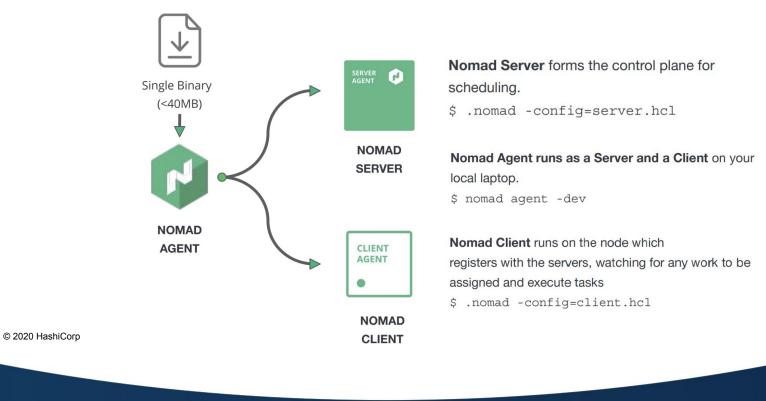

Anggana Infrastructure Engineer at eFishery

Platinum sponsor :



Silver sponsor



Cimahi, August 21, 2021

## About Me



#### Wahyu Anggana

Infrastructe Engineer at eFishery





@kowlon

- linkedin.com/in/wahyuanggana in
- wahyu.anggana@efishery.com























# Nomad is not only container orchestration

- It supports virtualized, containerized, and standalone applications, such as Docker, Java, IIS on Windows, QEMU, application binary/executable, etc.
- A simple, a lightweight layer that can be integrate with any existing infrastructure with any **Scale.**

0 macOS Windows \$ docker 6 N aws (intel) 4 0 (DELL) vmware DATADOG Э **Jenkins** Frog Spark 

EasyStack R Biznet

**MBRI** 

boer technology INDONESIA

**OpenInfra** Days

VIDIA

ł



### **Nomad Single Process**











## **Nomad Architecture - Single Region**









## Nomad Architecture - Multi Region















#### **Nomad - Client Node**









#### Nomad - Job, Task, Task Group, and Allocation











WEB

N



#### **Nomad - Networking**



















Sponsored by:













#### Hosted by:



## **OpenStack Indonesia**

Indonesia OpenStack Foundation Community www.openstack.id

#### Community Partners:











Laboratory







Do you have any questions?

wahyu.anggana@efishery.com eFishery.com

## **Thanks!**

Platinum sponsor :







Silver sponsor : Custom sponsor