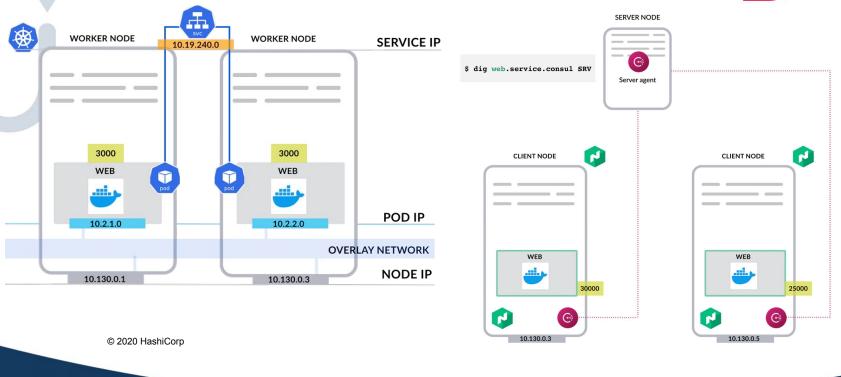

com























# Nomad is not only container orchestration

- It supports virtualized, containerized, and standalone applications, such as Docker, Java, IIS on Windows, QEMU, application binary/executable, etc.
- A simple, a lightweight layer that can be integrate with any existing infrastructure with any **Scale.**

0 macOS Windows \$ docker 6 N aws (intel) 4 0 (DELL) vmware DATADOG Э **Jenkins** Frog Spark 

EasyStack R Biznet

**MBRI** 

boer technology INDONESIA

**OpenInfra** Days

VIDIA

ł



### **Nomad Single Process**











## **Nomad Architecture - Single Region**









## Nomad Architecture - Multi Region















#### **Nomad - Client Node**









#### Nomad - Job, Task, Task Group, and Allocation











WEB

N



#### **Nomad - Networking**



















Sponsored by:













#### Hosted by:



## **OpenStack Indonesia**

Indonesia OpenStack Foundation Community www.openstack.id

#### Community Partners:











Laboratory







Do you have any questions?

wahyu.anggana@efishery.com eFishery.com

## **Thanks!**

Platinum sponsor :







Silver sponsor : Custom sponsor