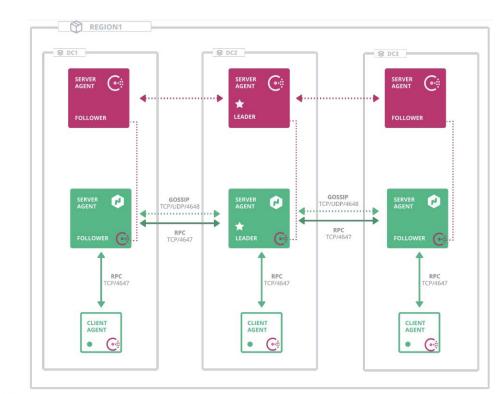

sponsor :



Silver sponsor



Cimahi, August 21, 2021

## About Me



#### Wahyu Anggana

Infrastructe Engineer at eFishery





@kowlon

- linkedin.com/in/wahyuanggana in
- wahyu.anggana@efishery.com























# Nomad is not only container orchestration

- It supports virtualized, containerized, and standalone applications, such as Docker, Java, IIS on Windows, QEMU, application binary/executable, etc.
- A simple, a lightweight layer that can be integrate with any existing infrastructure with any **Scale.**

0 macOS Windows \$ docker 6 N aws (intel) 4 0 (DELL) vmware DATADOG Э **Jenkins** Frog Spark 

EasyStack R Biznet

**MBRI** 

boer technology INDONESIA

**OpenInfra** Days

VIDIA

ł



### **Nomad Single Process**











## **Nomad Architecture - Single Region**









## Nomad Architecture - Multi Region















#### **Nomad - Client Node**









#### Nomad - Job, Task, Task Group, and Allocation











WEB

N



#### **Nomad - Networking**



















Sponsored by:













#### Hosted by:



## **OpenStack Indonesia**

Indonesia OpenStack Foundation Community www.openstack.id

#### Community Partners:











Laboratory







Do you have any questions?

wahyu.anggana@efishery.com eFishery.com

## **Thanks!**

Platinum sponsor :







Silver sponsor : Custom sponsor