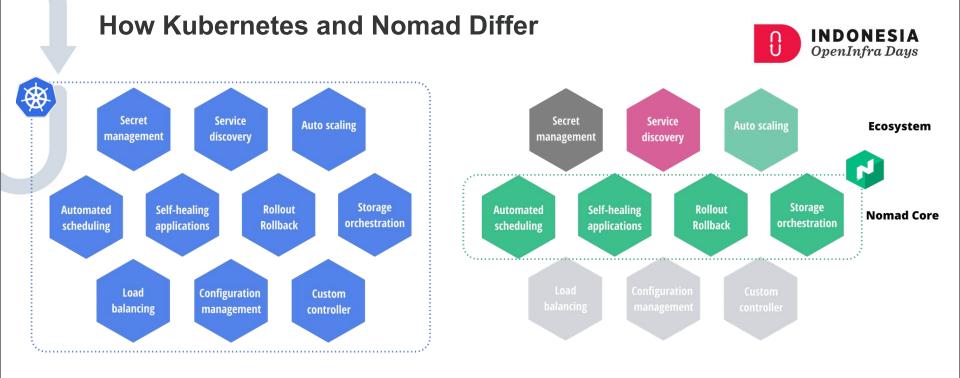

# Nomad is not only container orchestration

- It supports virtualized, containerized, and standalone applications, such as Docker, Java, IIS on Windows, QEMU, application binary/executable, etc.
- A simple, a lightweight layer that can be integrate with any existing infrastructure with any **Scale.**